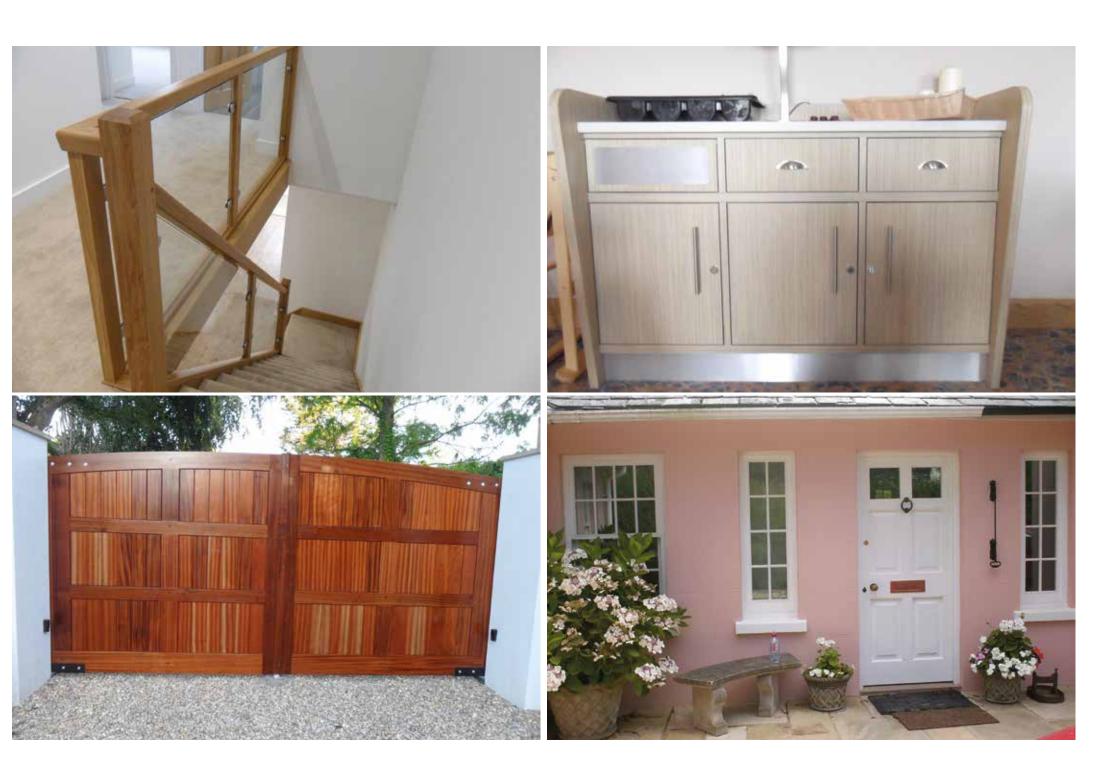

Park Way Joinery Ltd based in Ryde have over 25 years experience and can purpose build almost anything from wood. They are proud of the fact they retain the time honoured traditions of quality and customer service.

- Windows and Shop Fronts
- Doors, Gates and Garage Doors
- Stairs and Balustrades
- Fitted Furniture
- Conservatories

Park Way Joinery Ltd will provide you with references from previous jobs they have undertaken. Indeed much of their work comes either from repeat work or direct recommendation.