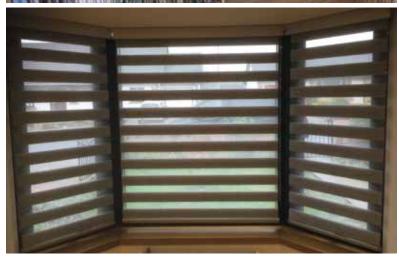

They have an extensive range which includes vertical, roller, roman, pleated, intu, perfect fit, zebra roller, allusion, panel, venetian and wood.

As members of the British blind and shutter association (BBSA) they fully comply with the 'make it safe' campaign for child safety.

They are happy to help and advise any customers irrespective of whether they are thinking of changing just one window, or even a complete house.

A full fitting service is available by skilled craftsmen who will complete the job to a high standard leaving you with a feeling of satisfaction with your new purchases.